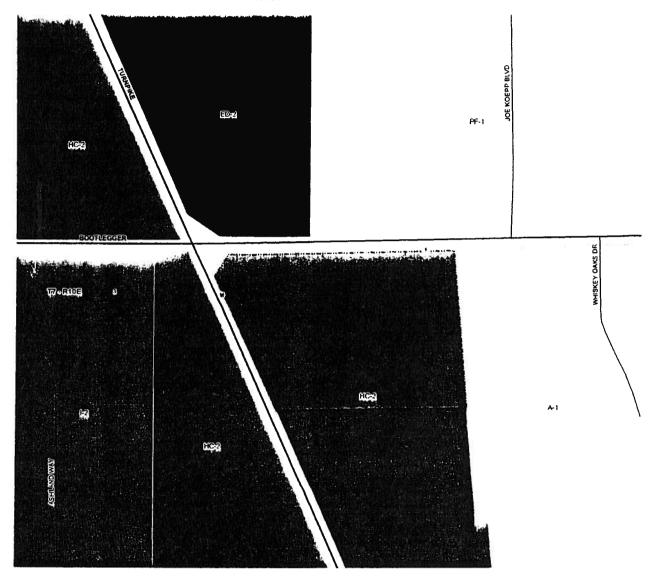

#### SURROUNDING LAND USE AND ZONING:

Direction

Land Use

North

School & Rec District

ED-2 Higher Education District & PF-1 Public

**Facilities District** 

South

Mini Storage

HC-2 Highway Commercial District

HC-2 Highway Commercial District

East

Residential & Undeveloped

A-1 Suburban District

West

Undeveloped